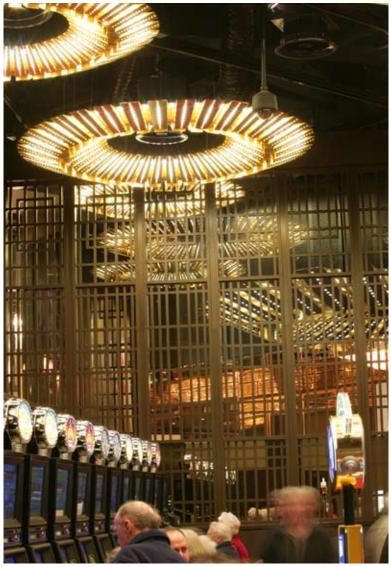

### CASINO GAMING FLOOR SKYCITY

ADELAIDE

"NHWEBB has reinvigorated the interior and activated the street edges of Skycity Adelaide" *Artichoke*, 13 September, 2005

1. North Entry 2-4. Gaming Floor

The Gaming Floor presented particularly difficult challenges. Its situation in an unusually shaped section of the Casino building, between two heritage listed vaulted spaces occupied by the North Restaurant and the Loco Bar, and the requirement to provide a primary entrance from North terrace added to the constraints.

As the area had to compete with the adjacent heritage spaces, strong theatrical statements were required: Huge ten-meter diameter lighting fixtures and reinstated Bohemian Crystal Chandeliers from the original fitout, against a backdrop of reflective surfaces and dramatic concealed lighting achieved the desired effect.

The lower gaming machine spaces lined with timber veneers and upholstered panels in warm tones allow for a high degree of patron comfort. Dramatic cut timber and bronze mirror screens break up and define the line between bar, gaming and circulation.