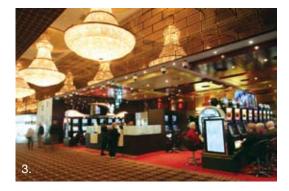

### CASINO GAMING FLOOR SKYCITY

ADELAIDE

"NHWEBB has reinvigorated the interior and activated the street edges of Skycity Adelaide" *Artichoke*, 13 September, 2005

1. North Entry 2-4. Gaming Floor

The Gaming Floor presented particularly difficult challenges. Its situation in an unusually shaped section of the Casino building, between two heritage listed vaulted spaces occupied by the North Restaurant and the Loco Bar, and the requirement to provide a primary entrance from North terrace added to the constraints.

As the area had to compete with the adjacent heritage spaces, strong theatrical statements were required: Huge ten-meter diameter lighting fixtures and reinstated Bohemian Crystal Chandeliers from the original fitout, against a backdrop of reflective surfaces and dramatic concealed lighting achieved the desired effect.

The lower gaming machine spaces lined with timber veneers and upholstered panels in warm tones allow for a high degree of patron comfort. Dramatic cut timber and bronze mirror screens break up and define the line between bar, gaming and circulation.