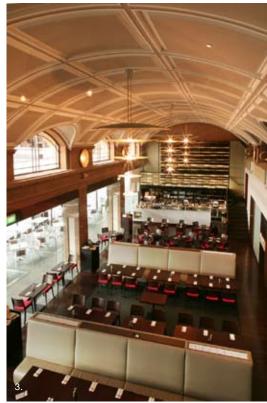

## NORTH RESTAURANT SKY CITY

ADELAIDE

### The Brief - Ground Floor

Create a destination restaurant in Adelaide's redeveloped casino that showcases South Australian food and wine.

#### The Solution

A contemporary fitout, sympathetic to the room's heritage features, including iconic design elements like a 6 metre wine wall focal point.

The Brief - Mezzanine

Create an intimate, contemporary private dining area for 50 people, optimising the existing heritage character.

### The Solution

1. MEZZANINE 2. WINE WALL

3. RESTAURANT

Warm contemporary colours, finishes and fittings contrast with the original barrel vaulted ceiling painted in neutral colours to accentuate its dramatic form.