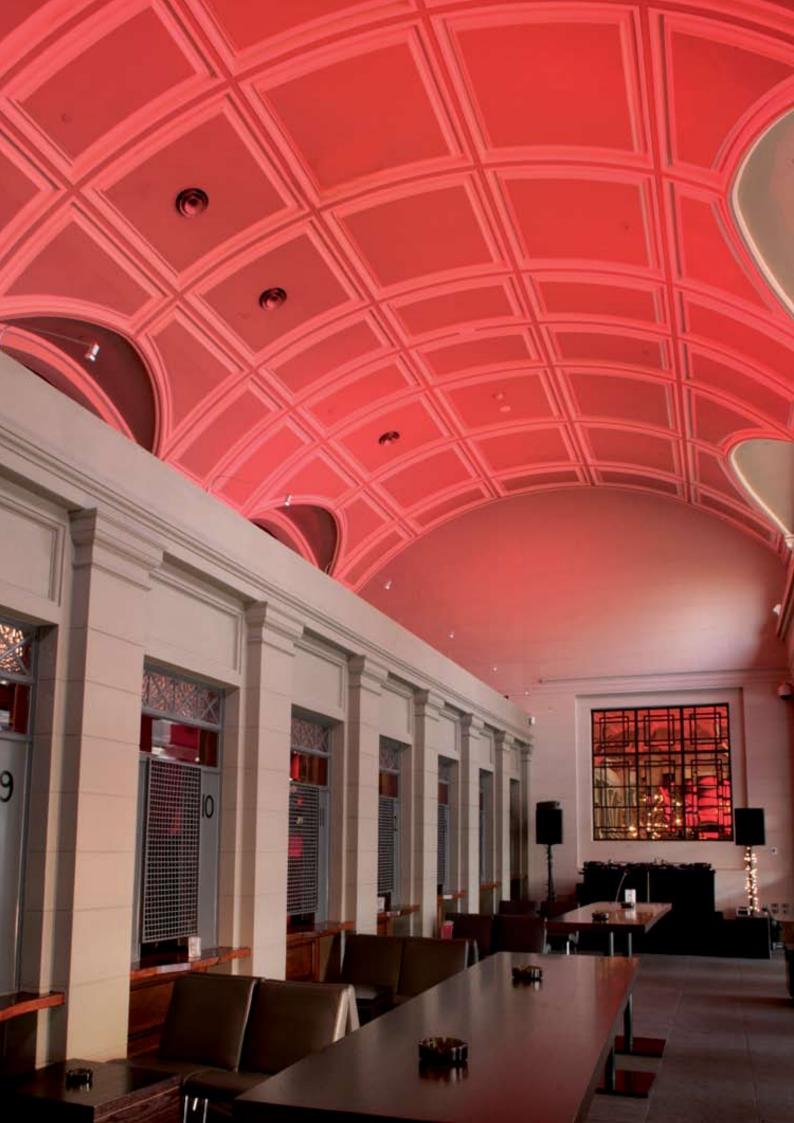

# LOCO BAR SKY CITY ADELAIDE

The Brief for the Loco Bar at Adelaide's Skycity Casino was to create a hip, contemporary bar incorporating existing heritage features. This was achieved using strong colours and forms, dramatic lighting effects and modern materials to create a contemporary bar and seating area that both transform and maintain the original heritage character of the space.