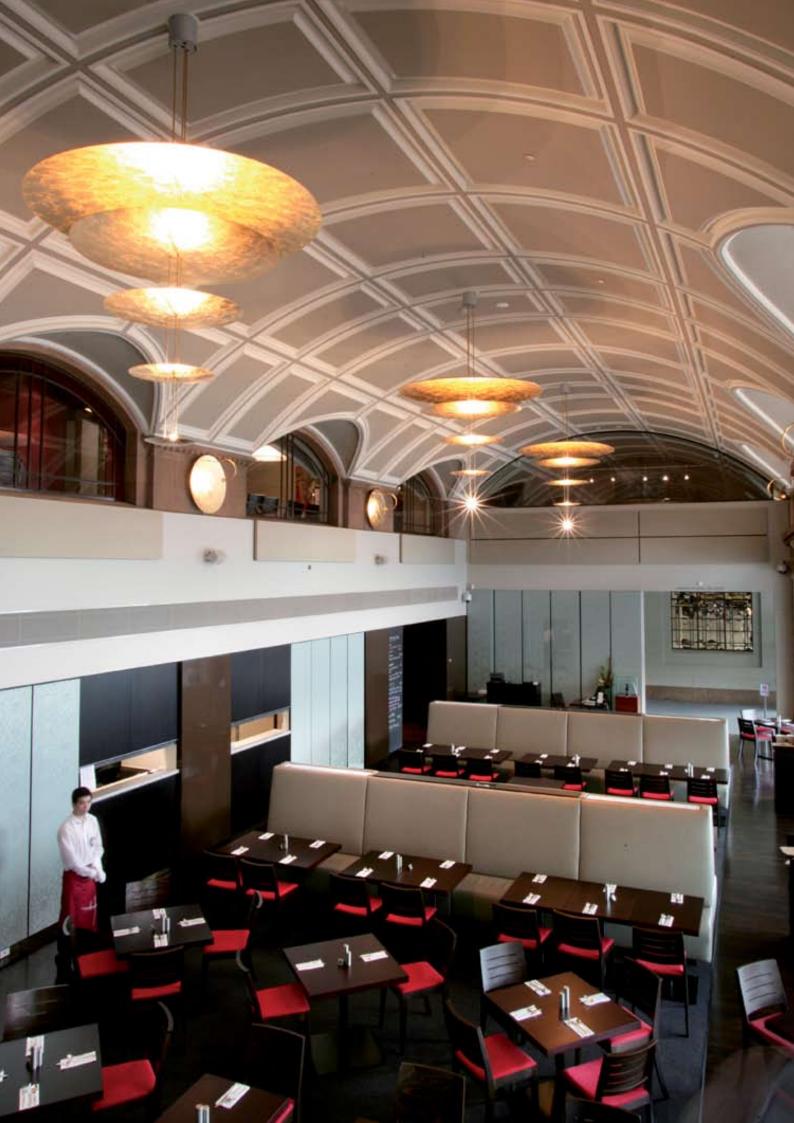

## NORTH RESTAURANT SKY CITY

ADELAIDE

### The Brief - Ground Floor

Create a destination restaurant in Adelaide's redeveloped casino that showcases South Australian food and wine.

#### The Solution

A contemporary fitout, sympathetic to the room's heritage features, including iconic design elements like a 6 metre wine wall focal point.

The Brief - Mezzanine

Create an intimate, contemporary private dining area for 50 people, optimising the existing heritage character.

### The Solution

1. MEZZANINE 2. WINE WALL

3. RESTAURANT

Warm contemporary colours, finishes and fittings contrast with the original barrel vaulted ceiling painted in neutral colours to accentuate its dramatic form.