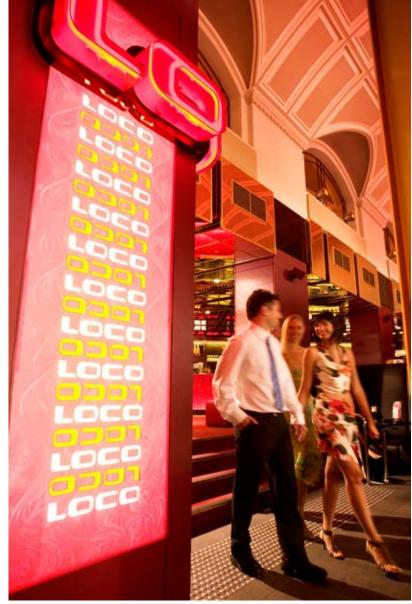

# LOCO BAR SKY CITY ADELAIDE

The Brief for the Loco Bar at Adelaide's Skycity Casino was to create a hip, contemporary bar incorporating existing heritage features. This was achieved using strong colours and forms, dramatic lighting effects and modern materials to create a contemporary bar and seating area that both transform and maintain the original heritage character of the space.