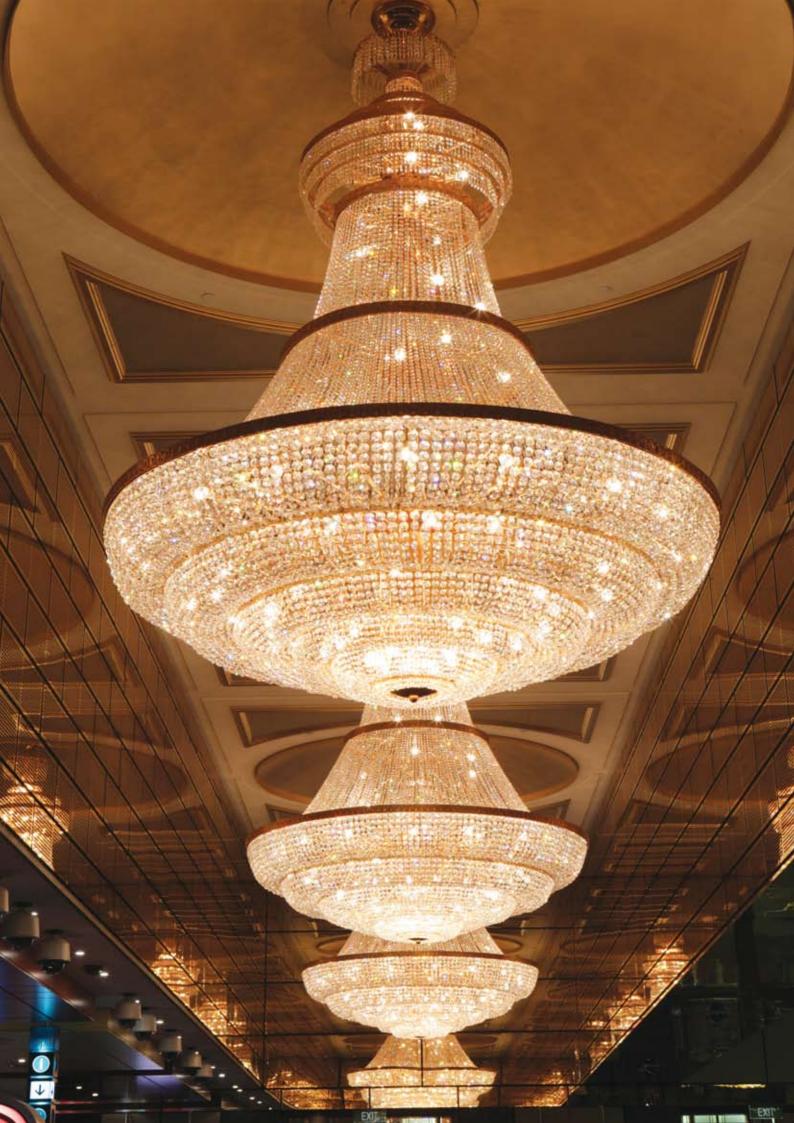

### CASINO GAMING FLOOR SKYCITY

ADELAIDE

"NHWEBB has reinvigorated the interior and activated the street edges of Skycity Adelaide" *Artichoke*, 13 September, 2005

1. North Entry 2-4. Gaming Floor

The Gaming Floor presented particularly difficult challenges. Its situation in an unusually shaped section of the Casino building, between two heritage listed vaulted spaces occupied by the North Restaurant and the Loco Bar, and the requirement to provide a primary entrance from North terrace added to the constraints.

As the area had to compete with the adjacent heritage spaces, strong theatrical statements were required: Huge ten-meter diameter lighting fixtures and reinstated Bohemian Crystal Chandeliers from the original fitout, against a backdrop of reflective surfaces and dramatic concealed lighting achieved the desired effect.