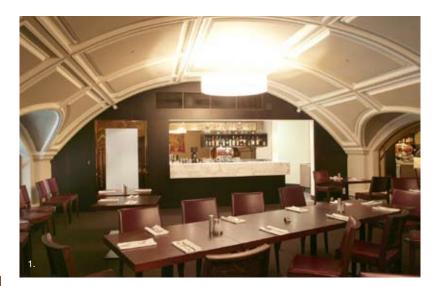

## NORTH RESTAURANT SKY CITY

ADELAIDE

### The Brief - Ground Floor

Create a destination restaurant in Adelaide's redeveloped casino that showcases South Australian food and wine.

#### The Solution

A contemporary fitout, sympathetic to the room's heritage features, including iconic design elements like a 6 metre wine wall focal point.

The Brief - Mezzanine

Create an intimate, contemporary private dining area for 50 people, optimising the existing heritage character.

### The Solution

1. MEZZANINE 2. WINE WALL

3. RESTAURANT

Warm contemporary colours, finishes and fittings contrast with the original barrel vaulted ceiling painted in neutral colours to accentuate its dramatic form.