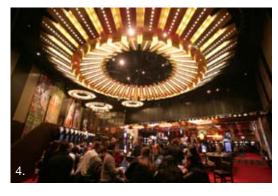

### CASINO GAMING FLOOR SKYCITY

ADELAIDE

"NHWEBB has reinvigorated the interior and activated the street edges of Skycity Adelaide" *Artichoke*, 13 September, 2005

1. North Entry 2-4. Gaming Floor

The Gaming Floor presented particularly difficult challenges. Its situation in an unusually shaped section of the Casino building, between two heritage listed vaulted spaces occupied by the North Restaurant and the Loco Bar, and the requirement to provide a primary entrance from North terrace added to the constraints.

As the area had to compete with the adjacent heritage spaces, strong theatrical statements were required: Huge ten-meter diameter lighting fixtures and reinstated Bohemian Crystal Chandeliers from the original fitout, against a backdrop of reflective surfaces and dramatic concealed lighting achieved the desired effect.

The lower gaming machine spaces lined with timber veneers and upholstered panels in warm tones allow for a high degree of patron comfort. Dramatic cut timber and bronze mirror screens break up and define the line between bar, gaming and circulation.