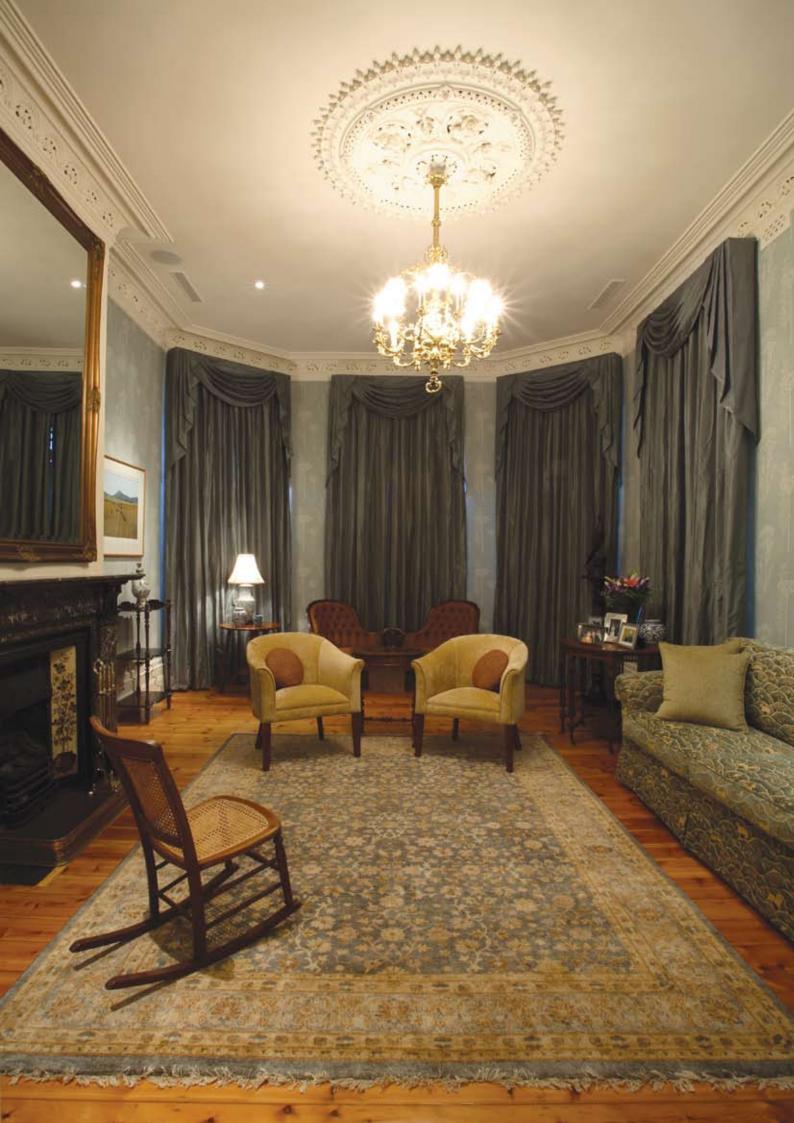

## **MALVERN HOUSE**

1. LIVING ROOM 2. DINING ROOM 3. LIVING ROOM 4.STUDY

Working with a prominent heritage architect who undertook a substantial renovation of this historic house, NHWEBB designed the interiors of the residence. Working within a brief that paid significant homage to the Victorian character, whilst creating a dramatic and theatrical character to key entertainment spaces and a restful and liveable environment for the living areas and bedrooms.

The extensive use of antiques and significant art has created a rich and embellished ambience, that reflects the quality and style of the underlying building

Reproduced period details in kitchen joinery, bathrooms and ceiling details further reinforce the rich architectural heritage of this property.