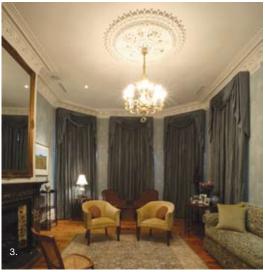

## **MALVERN HOUSE**

1. LIVING ROOM 2. DINING ROOM 3. LIVING ROOM 4.STUDY

Working with a prominent heritage architect who undertook a substantial renovation of this historic house, NHWEBB designed the interiors of the residence. Working within a brief that paid significant homage to the Victorian character, whilst creating a dramatic and theatrical character to key entertainment spaces and a restful and liveable environment for the living areas and bedrooms.

The extensive use of antiques and significant art has created a rich and embellished ambience, that reflects the quality and style of the underlying building

Reproduced period details in kitchen joinery, bathrooms and ceiling details further reinforce the rich architectural heritage of this property.