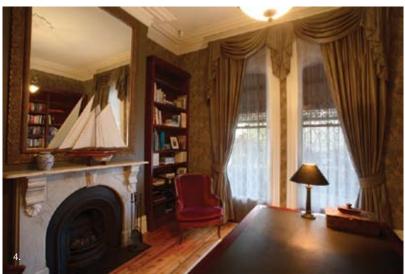

## **MALVERN HOUSE**

1. LIVING ROOM 2. DINING ROOM 3. LIVING ROOM 4.STUDY

Working with a prominent heritage architect who undertook a substantial renovation of this historic house, NHWEBB designed the interiors of the residence. Working within a brief that paid significant homage to the Victorian character, whilst creating a dramatic and theatrical character to key entertainment spaces and a restful and liveable environment for the living areas and bedrooms.

The extensive use of antiques and significant art has created a rich and embellished ambience, that reflects the quality and style of the underlying building

Reproduced period details in kitchen joinery, bathrooms and ceiling details further reinforce the rich architectural heritage of this property.