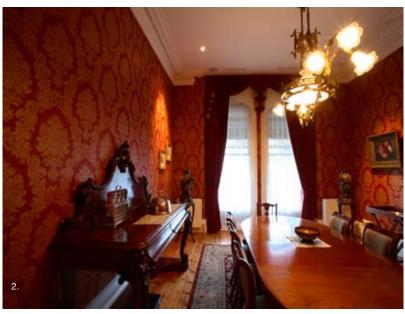

## **MALVERN HOUSE**

1. LIVING ROOM 2. DINING ROOM 3. LIVING ROOM 4.STUDY

Working with a prominent heritage architect who undertook a substantial renovation of this historic house, NHWEBB designed the interiors of the residence. Working within a brief that paid significant homage to the Victorian character, whilst creating a dramatic and theatrical character to key entertainment spaces and a restful and liveable environment for the living areas and bedrooms.

The extensive use of antiques and significant art has created a rich and embellished ambience, that reflects the quality and style of the underlying building

Reproduced period details in kitchen joinery, bathrooms and ceiling details further reinforce the rich architectural heritage of this property.