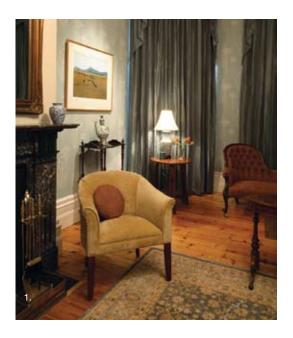

## **MALVERN HOUSE**

1. LIVING ROOM 2. DINING ROOM 3. LIVING ROOM 4.STUDY

Working with a prominent heritage architect who undertook a substantial renovation of this historic house, NHWEBB designed the interiors of the residence. Working within a brief that paid significant homage to the Victorian character, whilst creating a dramatic and theatrical character to key entertainment spaces and a restful and liveable environment for the living areas and bedrooms.

The extensive use of antiques and significant art has created a rich and embellished ambience, that reflects the quality and style of the underlying building

Reproduced period details in kitchen joinery, bathrooms and ceiling details further reinforce the rich architectural heritage of this property.