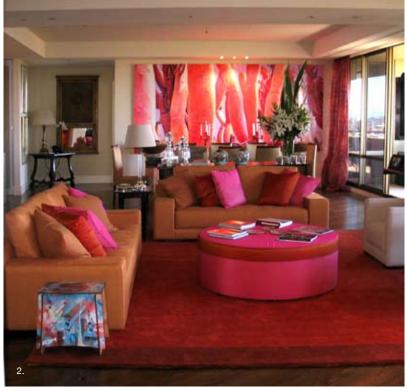

## **DOMAIN APARTMENT**

1. LIVING 2. LIVING / DINING

Designing a room around a single iconic feature demands bravery and an intuitive approach that can translate strongly decorative colour palettes into a living environment.

Attributes of this high level apartment included magnificent city views, substantial room sizes and spacious layout. The challenge was to allow these aspects to be a feature whilst also allowing the space to be comfortably inhabited.

The richness and boldness of the selected finishes complement the iconic Tim Maguire painting and act as a strong counterpoint to the views and glass / aluminium aesthetic of the base building.