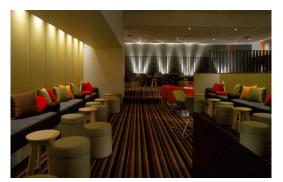

## "A carefully considered, sensitive orchestration..."

Artichoke Magazine, 03/02

Dining room
The bar
Timber detail in bar
The lounge

The Crown Pub & Bistro is a \$3.5million fitout project within Melbourne's Crown Entertainment Complex. The design concept was to reinterpret the nostalgic image of the traditional Australian corner pub in a contemporary lifestyle venue. Referencing the materials and spaces of the older pubs, the Pub is a complex composition of space, colour and details. The interior has four distinct zones including the bar, bistro, dining room and lounge. Each space has been carefully scaled to create a sense of individual identity while still remaining balanced and linked to the overall theme of the interior.