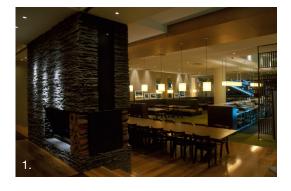

## "A carefully considered, sensitive orchestration..."

Artichoke Magazine, 03/02

Dining room
The bar
Timber detail in bar
The lounge

The Crown Pub & Bistro is a \$3.5million fitout project within Melbourne's Crown Entertainment Complex. The design concept was to reinterpret the nostalgic image of the traditional Australian corner pub in a contemporary lifestyle venue. Referencing the materials and spaces of the older pubs, the Pub is a complex composition of space, colour and details. The interior has four distinct zones including the bar, bistro, dining room and lounge. Each space has been carefully scaled to create a sense of individual identity while still remaining balanced and linked to the overall theme of the interior.