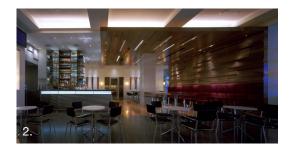

## "A carefully considered, sensitive orchestration..."

Artichoke Magazine, 03/02

Dining room
The bar
Timber detail in bar
The lounge

The Crown Pub & Bistro is a \$3.5million fitout project within Melbourne's Crown Entertainment Complex. The design concept was to reinterpret the nostalgic image of the traditional Australian corner pub in a contemporary lifestyle venue. Referencing the materials and spaces of the older pubs, the Pub is a complex composition of space, colour and details. The interior has four distinct zones including the bar, bistro, dining room and lounge. Each space has been carefully scaled to create a sense of individual identity while still remaining balanced and linked to the overall theme of the interior.