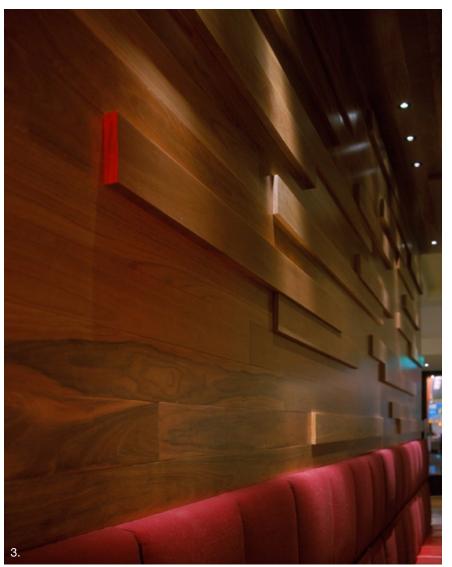

## "A carefully considered, sensitive orchestration..."

Artichoke Magazine, 03/02

Dining room
The bar
Timber detail in bar
The lounge

The Crown Pub & Bistro is a \$3.5million fitout project within Melbourne's Crown Entertainment Complex. The design concept was to reinterpret the nostalgic image of the traditional Australian corner pub in a contemporary lifestyle venue. Referencing the materials and spaces of the older pubs, the Pub is a complex composition of space, colour and details. The interior has four distinct zones including the bar, bistro, dining room and lounge. Each space has been carefully scaled to create a sense of individual identity while still remaining balanced and linked to the overall theme of the interior.