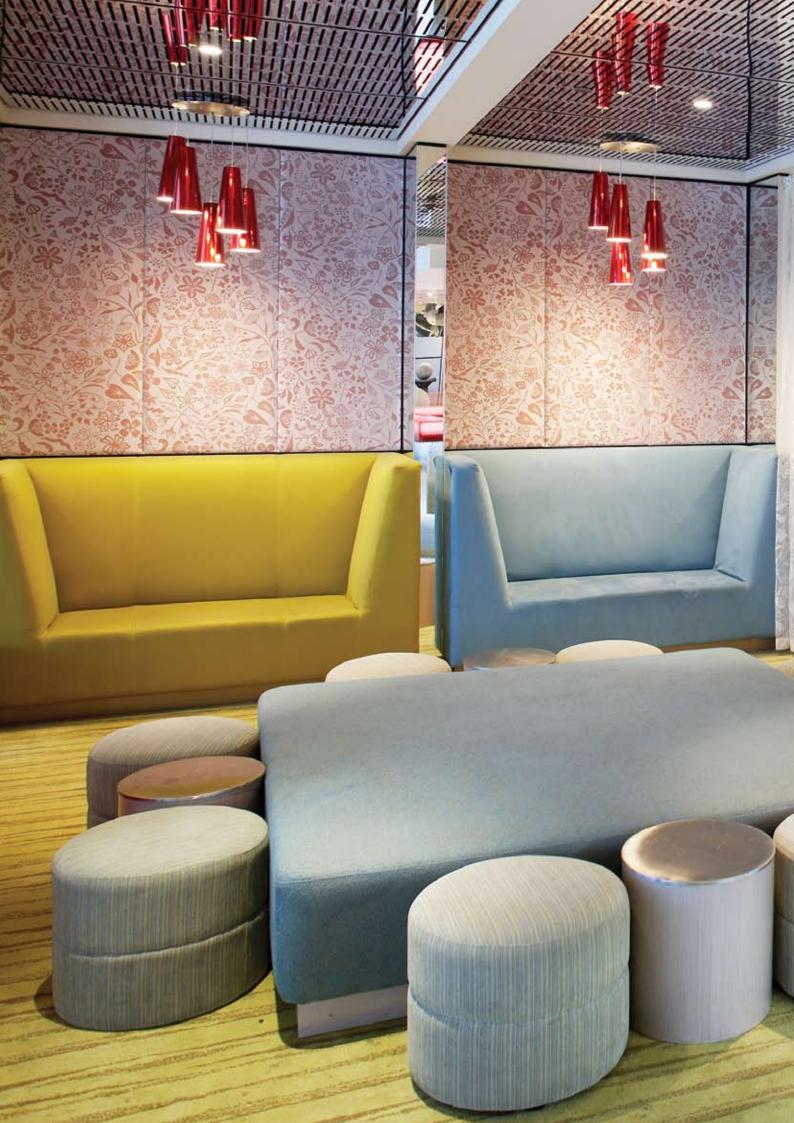

## **ALURE RESTAURANT**

## BURSWOOD ENTERTAINMENT COMPLEX PERTH

Alure is a high end restaurant situated on the garden terrace of Burswood Entertainment Complex in Perth. The brief was to provide a high quality design using mainly natural and light colours and materials through out the main dining floor while creating warmer and more luxurious spaces at both ends of the restaurant in the cocktail lounge and private dining room.

Screen detail
 Bar and Lounge
 Restaurant
 Private Dining