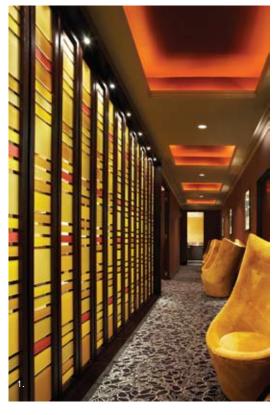

## MINQ BURSWOOD ENTERTAINMENT COMPLEX PERTH

## "THE CLOSEST PERTH HAS TO A GENUINE LONDON CLUB"

SCOOP MAGAZINE, AUGUST 2007

Transforming the existing high roller suites into a hip new cocktail bar proved to be more like the refurbishment of a historic home than a complete renovation. The solid timber panelling and rich detail of the existing salons provided the perfect backdrop to the inclusion of cocktail bars, rich fabrics, quirky fittings and private Karaoke rooms. The resulting darkly theatrical, slightly Gothic interior has proved to be an instant success with Perth's party set.

FACING PAGE : ENTRY 1.ENTRY 2. BAR 3. KARAOKE ROOM