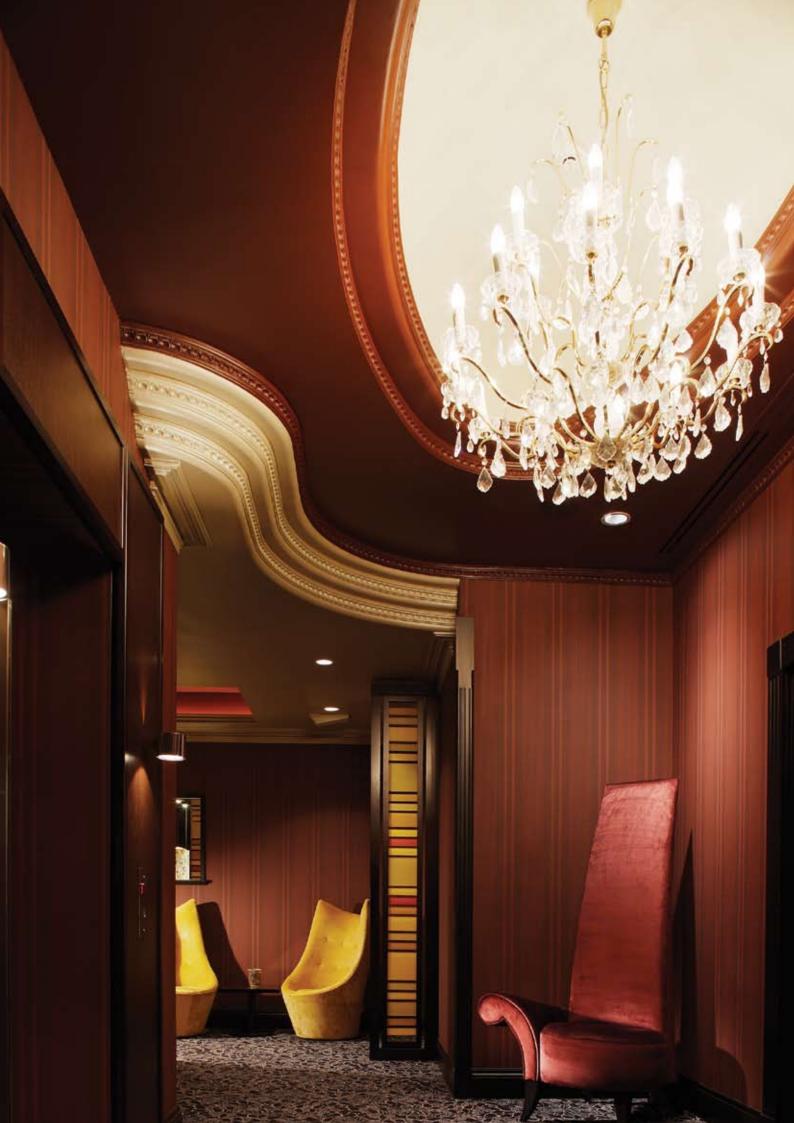

## MINQ BURSWOOD ENTERTAINMENT COMPLEX PERTH

## "THE CLOSEST PERTH HAS TO A GENUINE LONDON CLUB"

SCOOP MAGAZINE, AUGUST 2007

Transforming the existing high roller suites into a hip new cocktail bar proved to be more like the refurbishment of a historic home than a complete renovation. The solid timber panelling and rich detail of the existing salons provided the perfect backdrop to the inclusion of cocktail bars, rich fabrics, quirky fittings and private Karaoke rooms. The resulting darkly theatrical, slightly Gothic interior has proved to be an instant success with Perth's party set.

FACING PAGE : ENTRY 1.ENTRY 2. BAR 3. KARAOKE ROOM