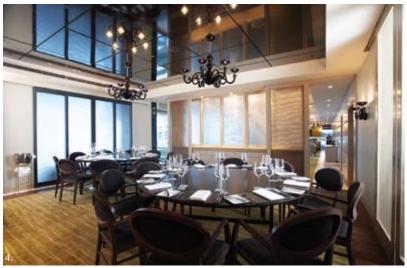

## **ALURE RESTAURANT**

## BURSWOOD ENTERTAINMENT COMPLEX PERTH

Alure is a high end restaurant situated on the garden terrace of Burswood Entertainment Complex in Perth. The brief was to provide a high quality design using mainly natural and light colours and materials through out the main dining floor while creating warmer and more luxurious spaces at both ends of the restaurant in the cocktail lounge and private dining room.

Screen detail
 Bar and Lounge
 Restaurant
 Private Dining