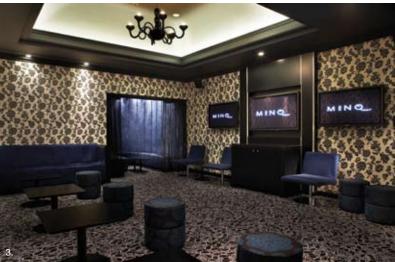

## MINQ BURSWOOD ENTERTAINMENT COMPLEX PERTH

## "THE CLOSEST PERTH HAS TO A GENUINE LONDON CLUB"

SCOOP MAGAZINE, AUGUST 2007

Transforming the existing high roller suites into a hip new cocktail bar proved to be more like the refurbishment of a historic home than a complete renovation. The solid timber panelling and rich detail of the existing salons provided the perfect backdrop to the inclusion of cocktail bars, rich fabrics, quirky fittings and private Karaoke rooms. The resulting darkly theatrical, slightly Gothic interior has proved to be an instant success with Perth's party set.

FACING PAGE : ENTRY 1.ENTRY 2. BAR 3. KARAOKE ROOM