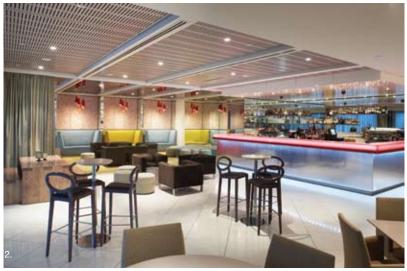

## MINQ BURSWOOD ENTERTAINMENT COMPLEX PERTH

## "THE CLOSEST PERTH HAS TO A GENUINE LONDON CLUB"

SCOOP MAGAZINE, AUGUST 2007

Transforming the existing high roller suites into a hip new cocktail bar proved to be more like the refurbishment of a historic home than a complete renovation. The solid timber panelling and rich detail of the existing salons provided the perfect backdrop to the inclusion of cocktail bars, rich fabrics, quirky fittings and private Karaoke rooms. The resulting darkly theatrical, slightly Gothic interior has proved to be an instant success with Perth's party set.

FACING PAGE : ENTRY 1.ENTRY 2. BAR 3. KARAOKE ROOM