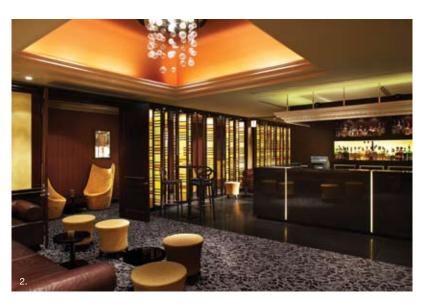

## MINQ BURSWOOD ENTERTAINMENT COMPLEX PERTH

## "THE CLOSEST PERTH HAS TO A GENUINE LONDON CLUB"

SCOOP MAGAZINE, AUGUST 2007

Transforming the existing high roller suites into a hip new cocktail bar proved to be more like the refurbishment of a historic home than a complete renovation. The solid timber panelling and rich detail of the existing salons provided the perfect backdrop to the inclusion of cocktail bars, rich fabrics, quirky fittings and private Karaoke rooms. The resulting darkly theatrical, slightly Gothic interior has proved to be an instant success with Perth's party set.

FACING PAGE : ENTRY 1.ENTRY 2. BAR 3. KARAOKE ROOM